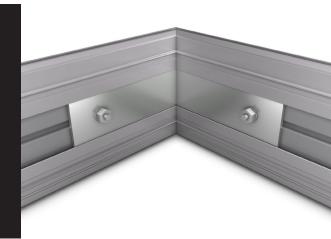

Our 100mm depth profile is our first double sided profile and is also the deepest profile within the EASITEX range.

EASITEX is extremely simple to assemble with drill-less corner arrangements across the entire range.

EASITEX 100mm's corner assembly comprises of easy-to-use corner angles that simply slot into the profiles and secured in place by tightening the pre-packaged bolts.

EASITEX has an internal "grip-strip" which clamps the fabric firmly into position leaving you with a great and hassle-free finish.