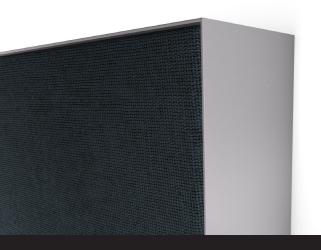

## EASITEX® - 100mm (Double Sided)

EASITEX is a new and patented innovation within textile signage. There is no need for a silicone strip to be sewn to your prints meaning a product which is more cost effective and environmentally friendly than traditional tension fabric systems.

Our 100mm depth profile is our first double sided profile and is also the deepest profile within the EASITEX range.

EASITEX is extremely simple to assemble with drill-less corner arrangements across the entire range.