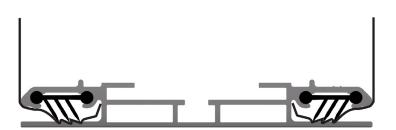

EASITEX 100mm's corner assembly comprises of easy-to-use corner angles that simply slot into the profiles and secured in place by tightening the pre-packaged bolts.

EASITEX has an internal "grip-strip" which clamps the fabric firmly into position leaving you with a great and hassle-free finish.